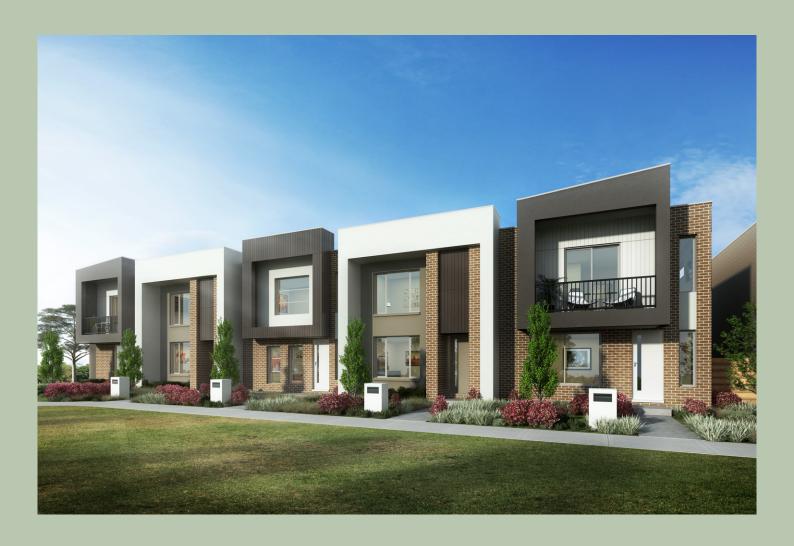

## LOMAN - END

**LOT: 75** 

LOT SIZE: 288m<sup>2</sup>

**HOME SIZE: 212m<sup>2</sup>** 

2 🛱 2.5 🛱 3

The Loman boasts 2 living spaces with ample living and dining areas, and three great bedrooms including the to-die-for master suite. This is a substantial terrace-style home with a striking streetscape that will reward those who demand the best. It features a low maintenance courtyard with a rear access double garage.