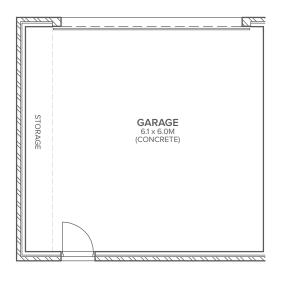

## LOMAN - END

**LOT: 75** 

LOT SIZE: 288m<sup>2</sup>

**HOME SIZE: 212m<sup>2</sup>** 

2 🛱 2.5 🛱 3

The Loman boasts 2 living spaces with ample living and dining areas, and three great bedrooms including the to-die-for master suite. This is a substantial terrace-style home with a striking streetscape that will reward those who demand the best. It features a low maintenance courtyard with a rear access double garage.

1095 GLASSCOCKS ROAI NARRE WARREN SOUTH

FIRST FLOOR GROUND FLOOR SITE PLAN

Disclaimer: The information contained herein is accurate as of 30 April 2019 but may be subject to change without notice. All areas and dimensions are subject to survey and change. The particulars contained in this brochure are supplied for information purposes only and the vendor and/or its agents accept no responsibility for the accuracy, adequacy or completeness of any information presented. The appropriate authorities should be consulted for information concerning any services which may be contained within any lot and any building restrictions which may apply. Photographs and artists impressions are for illustrative purposes only. Purchasers must carefully review the information within the contract of sale prior to purchase.