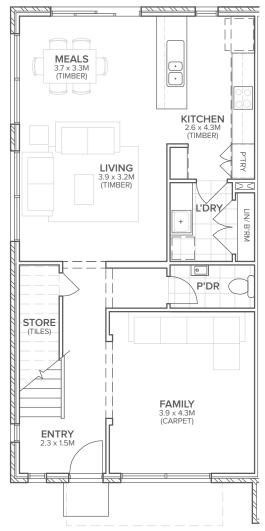

## LOMAN - END

**LOT: 75** 

LOT SIZE: 288m<sup>2</sup>

**HOME SIZE: 212m<sup>2</sup>** 

2 🛱 2.5 🛱 3

The Loman boasts 2 living spaces with ample living and dining areas, and three great bedrooms including the to-die-for master suite. This is a substantial terrace-style home with a striking streetscape that will reward those who demand the best. It features a low maintenance courtyard with a rear access double garage.

1095 GLASSCOCKS ROAI NARRE WARREN SOUTH

FIRST FLOOR GROUND FLOOR SITE PLAN

Disclaimer: The information contained herein is accurate as of 30 April 2019 but may be subject to change without notice. All areas and dimensions are subject to survey and change. The particulars contained in this brochure are supplied for information purposes only and the vendor and/or its agents accept no responsibility for the accuracy, adequacy or completeness of any information presented. The appropriate authorities should be consulted for information concerning any services which may be contained within any lot and any building restrictions which may apply. Photographs and artists impressions are for illustrative purposes only. Purchasers must carefully review the information within the contract of sale prior to purchase.