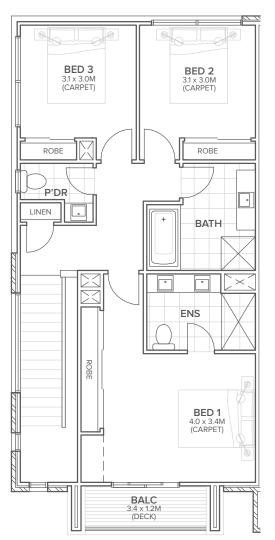

## LOMAN - END

**LOT: 75** 

LOT SIZE: 288m<sup>2</sup>

**HOME SIZE: 212m<sup>2</sup>** 

2 🛱 2.5 🛱 3

The Loman boasts 2 living spaces with ample living and dining areas, and three great bedrooms including the to-die-for master suite. This is a substantial terrace-style home with a striking streetscape that will reward those who demand the best. It features a low maintenance courtyard with a rear access double garage.

1095 GLASSCOCKS ROAI NARRE WARREN SOUTH

FIRST FLOOR GROUND FLOOR SITE PLAN

Disclaimer: The information contained herein is accurate as of 30 April 2019 but may be subject to change without notice. All areas and dimensions are subject to survey and change. The particulars contained in this brochure are supplied for information purposes only and the vendor and/or its agents accept no responsibility for the accuracy, adequacy or completeness of any information presented. The appropriate authorities should be consulted for information concerning any services which may be contained within any lot and any building restrictions which may apply. Photographs and artists impressions are for illustrative purposes only. Purchasers must carefully review the information within the contract of sale prior to purchase.