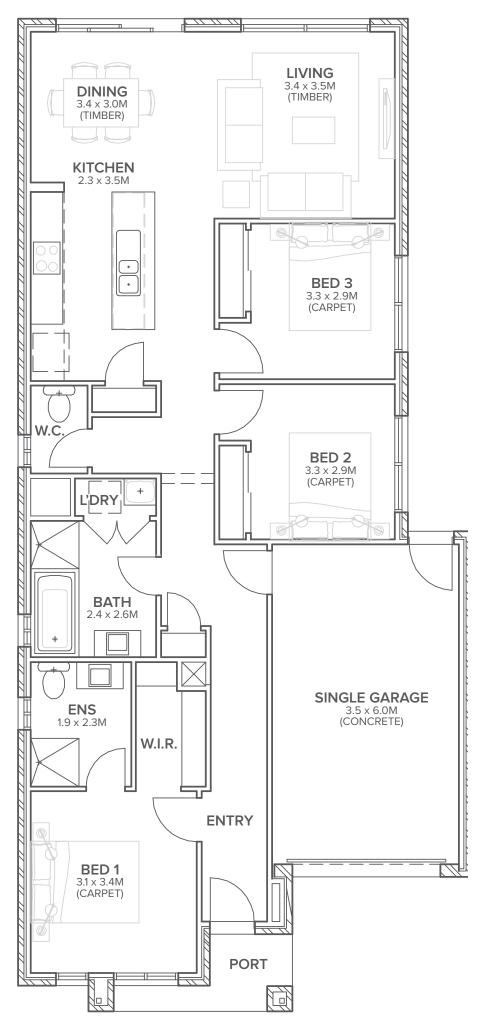

## **EDENHOPE**

LOT: 47 LOT SIZE: 266m<sup>2</sup> HOME SIZE: 136m<sup>2</sup>

1 🛱 2 🗰 3 🛏

Smartly designed to maximise every corner of the home, offering ample living space in a compact footprint that will get the most out of your block. With charming open-plan living to the rear of the home, the Eden is perfect for first home buyers or downsizers alike.