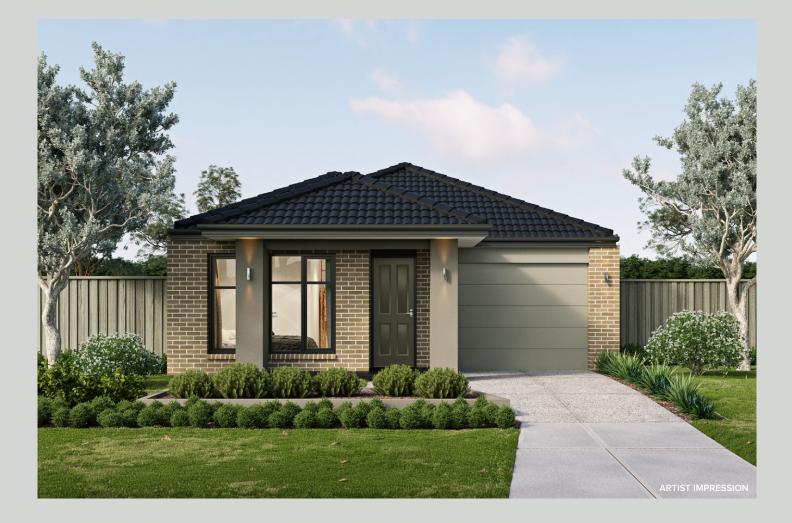

## **EDENHOPE**

LOT: 47 LOT SIZE: 266m<sup>2</sup> HOME SIZE: 136m<sup>2</sup>

1 🛱 2 🗰 3 🛏

Smartly designed to maximise every corner of the home, offering ample living space in a compact footprint that will get the most out of your block. With charming open-plan living to the rear of the home, the Eden is perfect for first home buyers or downsizers alike.