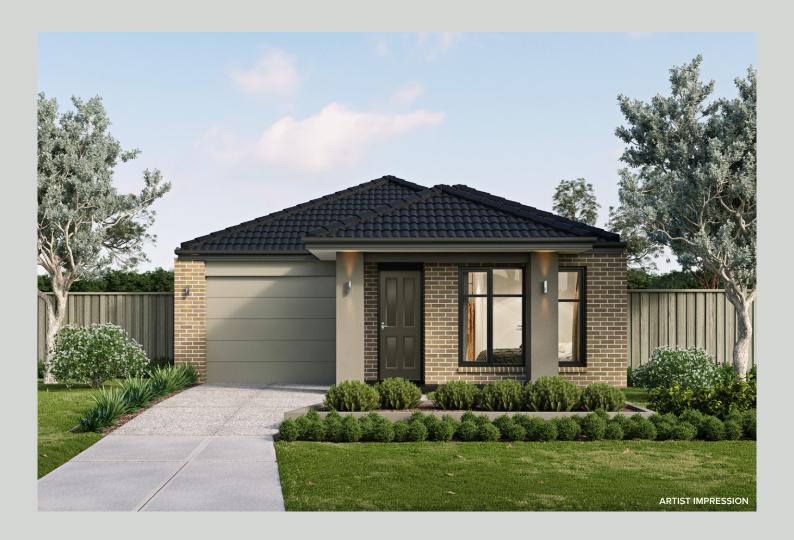

## **EDENHOPE**

**LOT: 48** 

LOT SIZE: 266m<sup>2</sup>

HOME SIZE: 136m<sup>2</sup>

1 🕞

2

7

3 🗀

Smartly designed to maximise every corner of the home, offering ample living space in a compact footprint that will get the most out of your block. With charming open-plan living to the rear of the home, the Eden is perfect for first home buyers or downsizers alike.