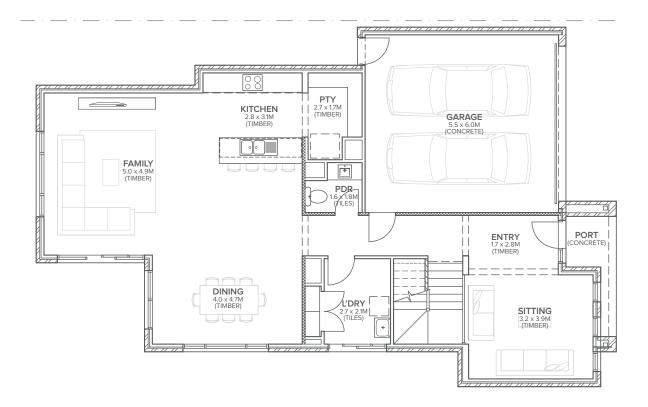

## **STRATEN**

LOT: 41 & 46

LOT SIZE: 364m<sup>2</sup>

HOME SIZE: 266m<sup>2</sup>

2 🖨

2.5

The Straten offers you three large living areas including a delightful, light-filled leisure room on the upper storey, a perfect family home. In fact, there's spaciousness wherever you look, with four large bedrooms each with built in robes, and including a master suite with walk in robe and spacious ensuite. Downstairs you'll find this expansive home's open plan living, comprising of a spacious kitchen complete with walk in pantry and large family and dining areas, perfect for entertaining. The double garage, powder and laundry rooms complete the picture for impressive family living.

GROUND FLOOR (CEILING HEIGHT 2.4M)