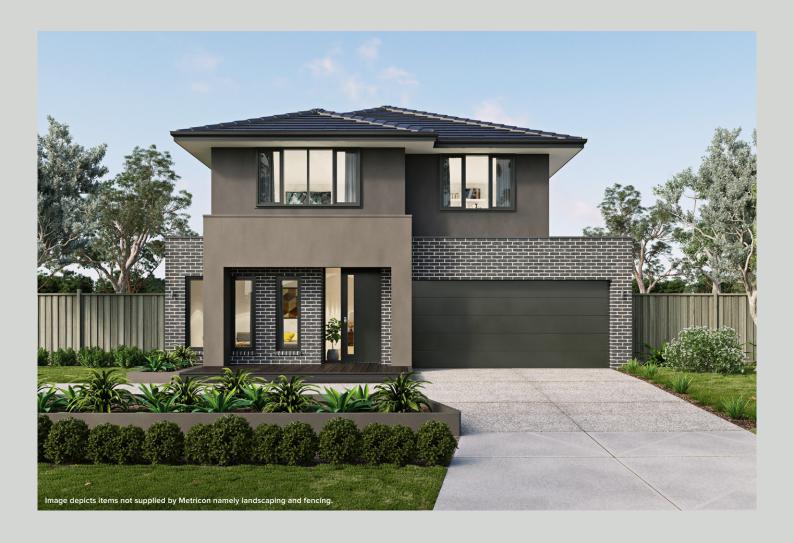

## **STRATEN**

LOT: 41 & 46

LOT SIZE: 364m<sup>2</sup>

HOME SIZE: 266m<sup>2</sup>

2 🖨

2.5

The Straten offers you three large living areas including a delightful, light-filled leisure room on the upper storey, a perfect family home. In fact, there's spaciousness wherever you look, with four large bedrooms each with built in robes, and including a master suite with walk in robe and spacious ensuite. Downstairs you'll find this expansive home's open plan living, comprising of a spacious kitchen complete with walk in pantry and large family and dining areas, perfect for entertaining. The double garage, powder and laundry rooms complete the picture for impressive family living.

## 1095 GLASSCOCKS ROAD NARRE WARREN SOUTH