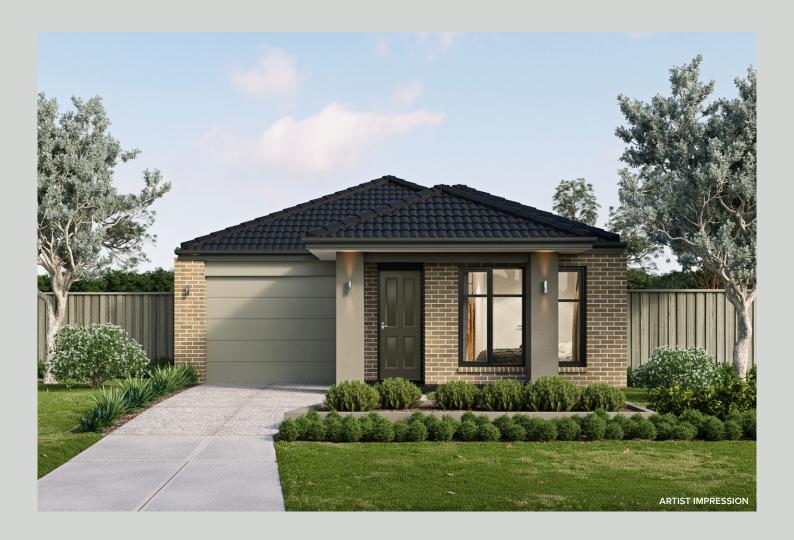

## **EDENHOPE**

**LOT: 43** 

LOT SIZE: 266m<sup>2</sup>

HOME SIZE: 136m<sup>2</sup>

1 🖴

2

3

Smartly designed to maximise every corner of the home, offering ample living space in a compact footprint that will get the most out of your block. With charming open-plan living to the rear of the home, the Eden is perfect for first home buyers or downsizers alike.