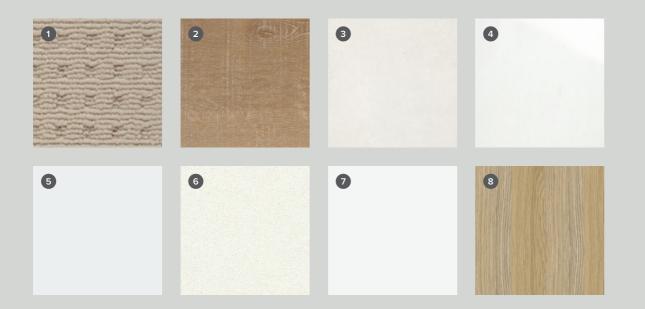

# **ESSENTIAL** INTERIOR COLOUR OPTIONS & INCLUSIONS

BELLBIRD EDENHOPE LORIKEET STRATEN

FLOORING

# KITCHEN

- 6 KITCHEN BENCHTOP: SNOW FABRINI
- 7 KITCHEN CUPBOARDS MAIN COLOUR: POLAR WHITE
- 8 KITCHEN CUPBOARDS FEATURE COLOUR: NATURAL OAK
- **KITCHEN KICKER:** POLAR WHITE
- **4** KITCHEN SPLASHBACK: GLOSS WHITE