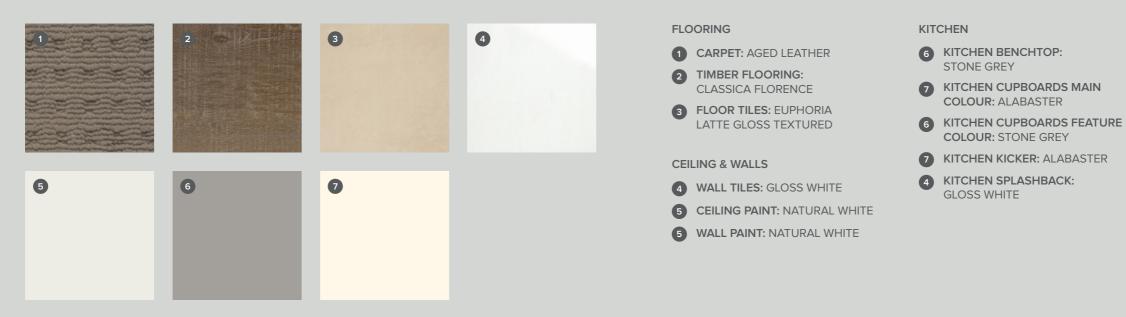

FLOORING

# KITCHEN

- 6 KITCHEN BENCHTOP: SNOW FABRINI
- 7 KITCHEN CUPBOARDS MAIN COLOUR: POLAR WHITE
- 8 KITCHEN CUPBOARDS FEATURE COLOUR: NATURAL OAK
- **KITCHEN KICKER:** POLAR WHITE
- **4** KITCHEN SPLASHBACK: GLOSS WHITE