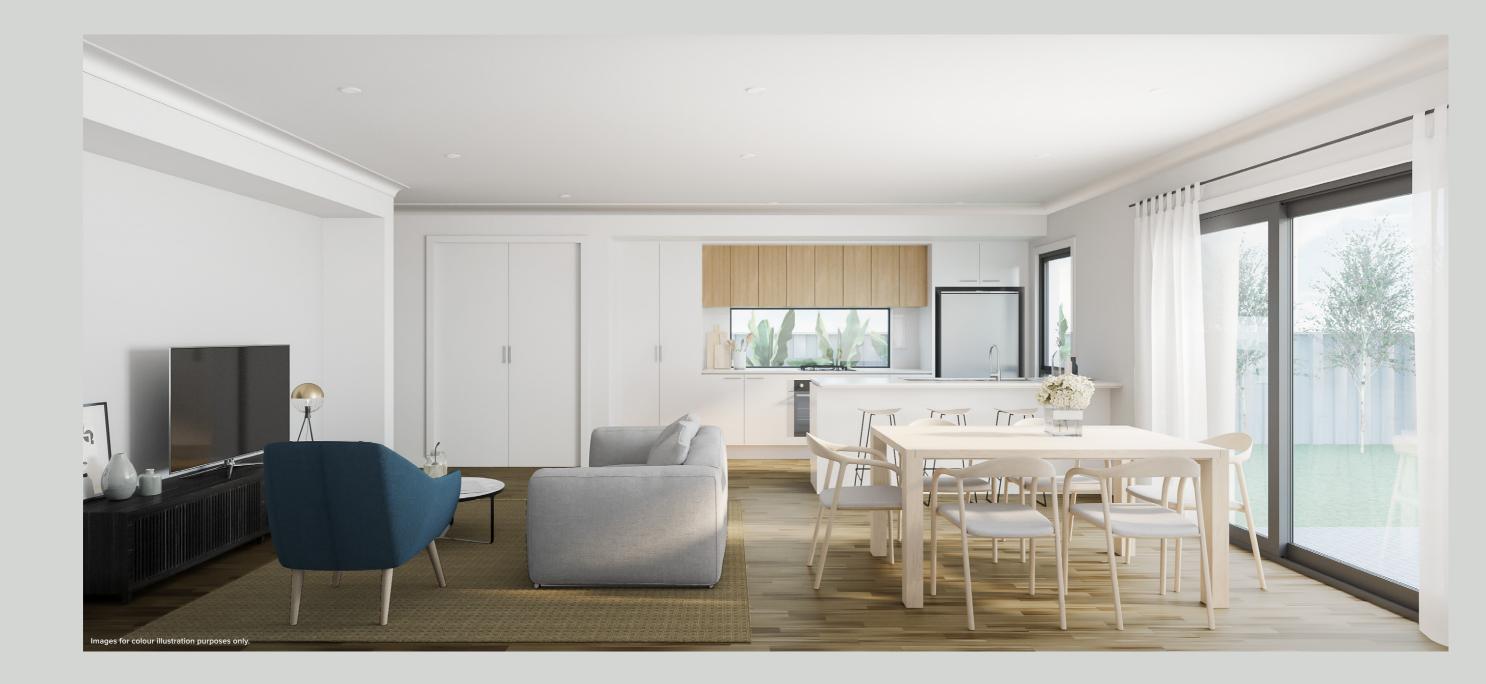

# KITCHEN

- 6 KITCHEN BENCHTOP: CONCRETE FABRINI 7 KITCHEN CUPBOARDS MAIN
- COLOUR: POLAR WHITE
- 8 KITCHEN CUPBOARDS FEATURE **COLOUR:** BELGIAN OAK
- **KITCHEN KICKER:** POLAR WHITE
- KITCHEN SPLASHBACK: 4 GLOSS WHITE

## BATHROOM

- 6 BATHROOM / ENSUITE **BENCHTOP:** CONCRETE FABRINI
- 8 BATHROOM / ENSUITE CUPBOARDS: BELGIAN OAK
- **3** BATHROOM / ENSUITE KICKER & BATH HOB: EUPHORIA CEMENT GLOSS TEXTURED

| FEATURES:                        | Entry Door:               | Front: Hume Newington Range 'XN1' 2040mm high x 820 or 820mm wide (product specific refer working drawings)                                                                                        |
|----------------------------------|---------------------------|----------------------------------------------------------------------------------------------------------------------------------------------------------------------------------------------------|
|                                  | Door Furniture:           | Front Door: Key-in-knob entry set with deadbolt satin chrome finish                                                                                                                                |
|                                  | Blinds:                   | Provide Holland Roller Sheer screen blinds to Living rooms and Blockout to<br>Bedrooms.<br>(Note: Front façade to be consistent if Blinds are present)                                             |
| INTERNAL<br>FEATURES:            | Ceiling Height:           | Single Storey: 2400mm throughout<br>Straten: 2400mm ceiling height to ground floor and first floor                                                                                                 |
|                                  | Room Doors:               | Flush panel 2040mm high                                                                                                                                                                            |
|                                  | Room Door<br>Furniture:   | Lever Handles: Lever set, (Refer Internal Colour Scheme for finish)<br>Note: Privacy lever set to Powder room & Bathroom                                                                           |
|                                  | Door Stop:                | 75mm cushion, white                                                                                                                                                                                |
|                                  | Mouldings:                | Architraves: 42x12 Double Pencil round (MDF)<br>Skirtings: 67x12 Double Pencil round (MDF)                                                                                                         |
|                                  | Cornice                   | 75mm Cove cornice throughout                                                                                                                                                                       |
| HEATING/<br>COOLING:             | Split System:             | Multi head Split system air conditioning wall unit including single external<br>condenser<br>Split system Head unit location: 1No. x Living room 1No. x Master bedroom<br>(refer working drawings) |
|                                  | Wall Heaters:             | 1No. x Wall Panel Electric Heater to Bedroom 2, 3 & 4 (where applicable)                                                                                                                           |
| KITCHEN:                         | Sink:                     | 1160mm double bowl stainless steel with one tap hole                                                                                                                                               |
|                                  | Тар:                      | Single lever mixer chrome finish                                                                                                                                                                   |
| APPLIANCES:                      | SMEG Oven:                | Electric fan forced 600mm wide stainless steel                                                                                                                                                     |
|                                  | SMEG Hot Plate:           | Gas with electronic ignition 600mm wide stainless steel                                                                                                                                            |
|                                  | SMEG Rangehood:           | 3 speed fan, 600mm wide stainless steel Canopy or Slide Out ducted to external<br>(Product specific, refer to working drawings)                                                                    |
| BATHROOM/<br>ENSUITE/<br>POWDER: | Shower Bases:             | Polymarble shower base                                                                                                                                                                             |
|                                  | Shower Screens:           | Semi frameless with pivot door and clear glass & silver trim                                                                                                                                       |
| LAUNDRY:                         | Trough:                   | 32 or 42 litre trough and metal cabinet with by-pass (Product Specific, refer working drawings)                                                                                                    |
| CERAMIC TILING:                  | Wall Tiles:               | 2100mm high over shower, 400mm high over bath, 300mm high over trough.<br>(Refer Internal Colour Scheme for finish)                                                                                |
|                                  | Floor Tiles:              | To laundry, bathroom, ensuite, powder room, and W.C.as per working drawings<br>(Refer Internal Colour Scheme for finish)                                                                           |
| FLOOR<br>COVERING:               | Carpet:                   | Generally to the bedrooms & adjacent passage & stairs.<br>(Refer Internal Colour Scheme for finish. Product Specific, refer working drawings                                                       |
|                                  | Timber Floating<br>Floor: | Generally to the entry, adjacent passage, living, meals & kitchen.<br>(Refer Internal Colour Scheme for finish. Product Specific, refer working drawings                                           |
| GARAGE                           | General:                  | Colourbond sectional panelift to garage with 3 transmitter units, plaster ceiling, concrete floor (product specific refer working drawings)                                                        |
| LANDSCAPING:                     | General:                  | Landscaping, fencing & Coloured concrete paving as per Town Planning conditions<br>Letter box<br>Fold-down clothes line.                                                                           |