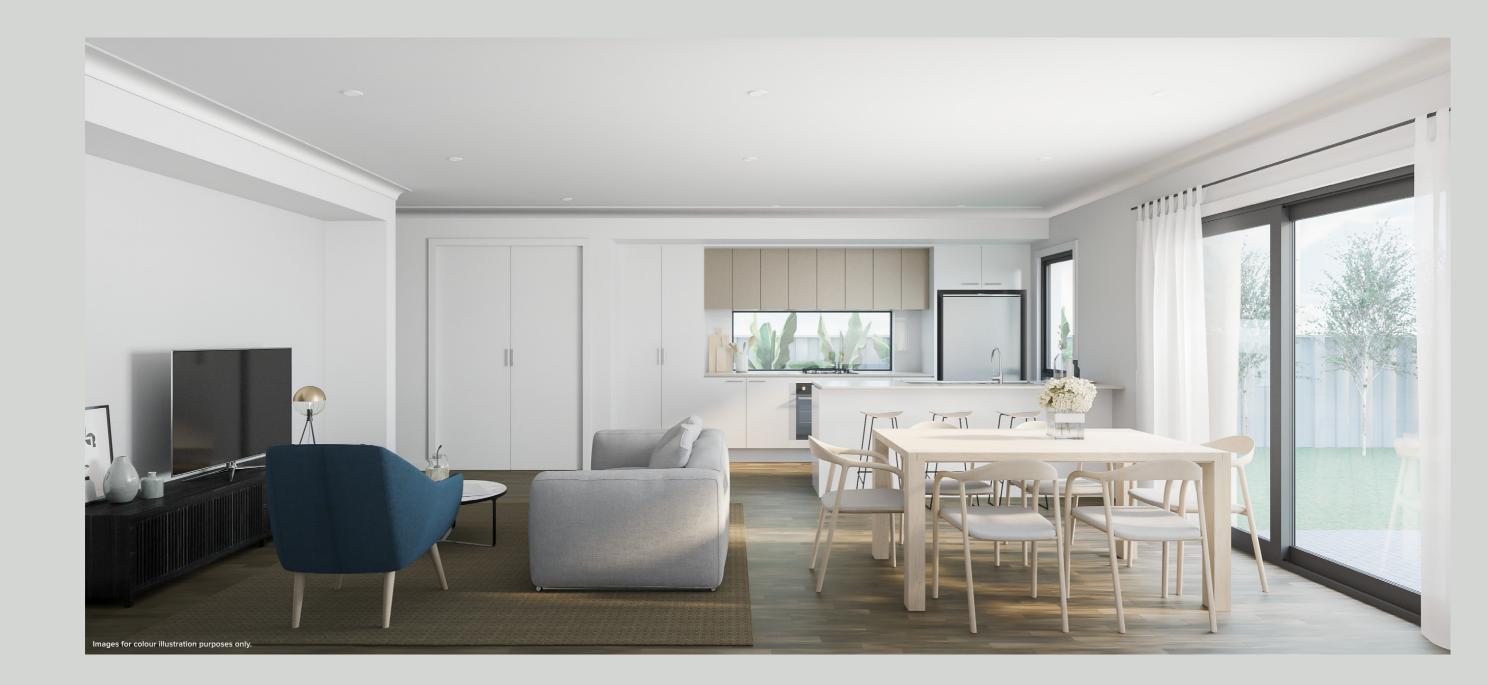

# KITCHEN

- 6 KITCHEN BENCHTOP: SNOW FABRINI
- 7 KITCHEN CUPBOARDS MAIN COLOUR: POLAR WHITE
- 8 KITCHEN CUPBOARDS FEATURE COLOUR: NATURAL OAK
- **KITCHEN KICKER:** POLAR WHITE
- **4** KITCHEN SPLASHBACK: GLOSS WHITE

## BATHROOM

6 BATHROOM / ENSUITE **BENCHTOP:** STONE GREY

7 BATHROOM / ENSUITE **CUPBOARDS:** ALABASTER

**3** BATHROOM / ENSUITE KICKER & BATH HOB: EUPHORIA LATTE GLOSS TEXTURED

**5** CEILING PAINT: WHITE ON WHITE **5 WALL PAINT:** WHITE ON WHITE