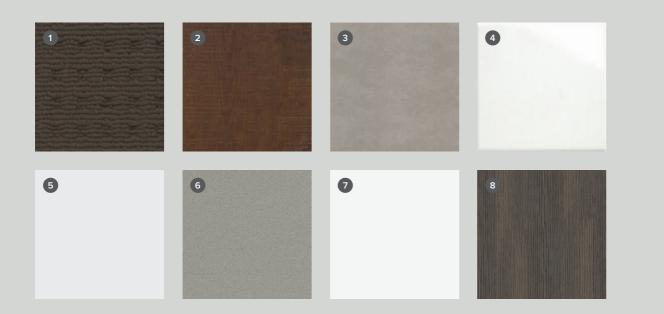

# **ESSENTIAL** INTERIOR COLOUR OPTIONS & INCLUSIONS

BELLBIRD EDENHOPE LORIKEET STRATEN

# KITCHEN

- 6 KITCHEN BENCHTOP: CONCRETE FABRINI 7 KITCHEN CUPBOARDS MAIN
- COLOUR: POLAR WHITE
- 8 KITCHEN CUPBOARDS FEATURE **COLOUR:** BELGIAN OAK
- **KITCHEN KICKER:** POLAR WHITE
- KITCHEN SPLASHBACK: 4 GLOSS WHITE

## BATHROOM

- 6 BATHROOM / ENSUITE **BENCHTOP:** CONCRETE FABRINI
- 8 BATHROOM / ENSUITE CUPBOARDS: BELGIAN OAK
- **3** BATHROOM / ENSUITE KICKER & BATH HOB: EUPHORIA CEMENT GLOSS TEXTURED

| FEATURES:                        | Entry Door:               | Front: Hume Newington Range 'XN1' 2040mm high x 820 or 820mm wide (product specific refer working drawings)                                                                                        |
|----------------------------------|---------------------------|----------------------------------------------------------------------------------------------------------------------------------------------------------------------------------------------------|
|                                  | Door Furniture:           | Front Door: Key-in-knob entry set with deadbolt satin chrome finish                                                                                                                                |
|                                  | Blinds:                   | Provide Holland Roller Sheer screen blinds to Living rooms and Blockout to<br>Bedrooms.<br>(Note: Front façade to be consistent if Blinds are present)                                             |
| INTERNAL<br>FEATURES:            | Ceiling Height:           | Single Storey: 2400mm throughout<br>Straten: 2400mm ceiling height to ground floor and first floor                                                                                                 |
|                                  | Room Doors:               | Flush panel 2040mm high                                                                                                                                                                            |
|                                  | Room Door<br>Furniture:   | Lever Handles: Lever set, (Refer Internal Colour Scheme for finish)<br>Note: Privacy lever set to Powder room & Bathroom                                                                           |
|                                  | Door Stop:                | 75mm cushion, white                                                                                                                                                                                |
|                                  | Mouldings:                | Architraves: 42x12 Double Pencil round (MDF)<br>Skirtings: 67x12 Double Pencil round (MDF)                                                                                                         |
|                                  | Cornice                   | 75mm Cove cornice throughout                                                                                                                                                                       |
| HEATING/<br>COOLING:             | Split System:             | Multi head Split system air conditioning wall unit including single external<br>condenser<br>Split system Head unit location: 1No. x Living room 1No. x Master bedroom<br>(refer working drawings) |
|                                  | Wall Heaters:             | 1No. x Wall Panel Electric Heater to Bedroom 2, 3 & 4 (where applicable)                                                                                                                           |
| KITCHEN:                         | Sink:                     | 1160mm double bowl stainless steel with one tap hole                                                                                                                                               |
|                                  | Тар:                      | Single lever mixer chrome finish                                                                                                                                                                   |
| APPLIANCES:                      | SMEG Oven:                | Electric fan forced 600mm wide stainless steel                                                                                                                                                     |
|                                  | SMEG Hot Plate:           | Gas with electronic ignition 600mm wide stainless steel                                                                                                                                            |
|                                  | SMEG Rangehood:           | 3 speed fan, 600mm wide stainless steel Canopy or Slide Out ducted to external<br>(Product specific, refer to working drawings)                                                                    |
| BATHROOM/<br>ENSUITE/<br>POWDER: | Shower Bases:             | Polymarble shower base                                                                                                                                                                             |
|                                  | Shower Screens:           | Semi frameless with pivot door and clear glass & silver trim                                                                                                                                       |
| LAUNDRY:                         | Trough:                   | 32 or 42 litre trough and metal cabinet with by-pass (Product Specific, refer working drawings)                                                                                                    |
| CERAMIC TILING:                  | Wall Tiles:               | 2100mm high over shower, 400mm high over bath, 300mm high over trough.<br>(Refer Internal Colour Scheme for finish)                                                                                |
|                                  | Floor Tiles:              | To laundry, bathroom, ensuite, powder room, and W.C.as per working drawings<br>(Refer Internal Colour Scheme for finish)                                                                           |
| FLOOR<br>COVERING:               | Carpet:                   | Generally to the bedrooms & adjacent passage & stairs.<br>(Refer Internal Colour Scheme for finish. Product Specific, refer working drawings                                                       |
|                                  | Timber Floating<br>Floor: | Generally to the entry, adjacent passage, living, meals & kitchen.<br>(Refer Internal Colour Scheme for finish. Product Specific, refer working drawings                                           |
| GARAGE                           | General:                  | Colourbond sectional panelift to garage with 3 transmitter units, plaster ceiling, concrete floor (product specific refer working drawings)                                                        |
| LANDSCAPING:                     | General:                  | Landscaping, fencing & Coloured concrete paving as per Town Planning conditions<br>Letter box<br>Fold-down clothes line.                                                                           |