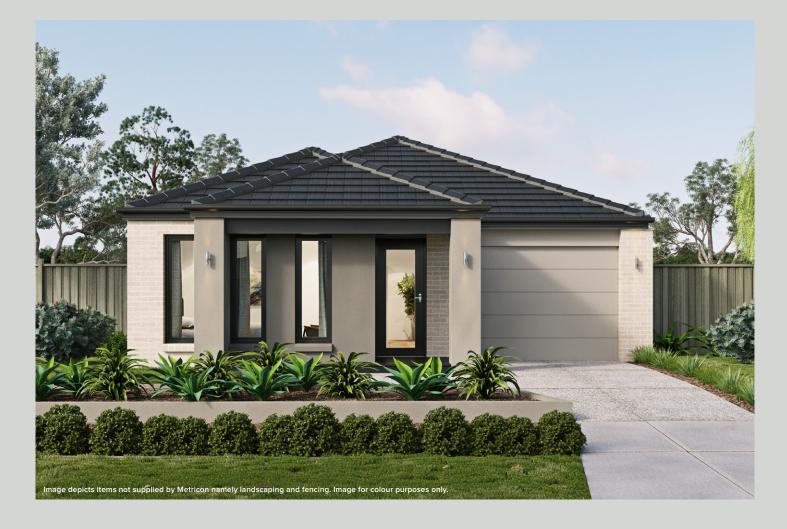

# TOUNING







# **ESSENTIAL** INTERIOR COLOUR OPTIONS & INCLUSIONS

BELLBIRD EDENHOPE LORIKEET STRATEN







## BATHROOM

6 BATHROOM / ENSUITE **BENCHTOP:** STONE GREY

7 BATHROOM / ENSUITE **CUPBOARDS:** ALABASTER

**3** BATHROOM / ENSUITE KICKER & BATH HOB: EUPHORIA LATTE GLOSS TEXTURED







**5** CEILING PAINT: WHITE ON WHITE **5 WALL PAINT:** WHITE ON WHITE

FLOORING

# KITCHEN

- 6 KITCHEN BENCHTOP: SNOW FABRINI
- 7 KITCHEN CUPBOARDS MAIN COLOUR: POLAR WHITE
- 8 KITCHEN CUPBOARDS FEATURE COLOUR: NATURAL OAK
- **KITCHEN KICKER:** POLAR WHITE
- **4** KITCHEN SPLASHBACK: GLOSS WHITE

## BATHROOM

6 BATHROOM / ENSUITE BENCHTOP: SNOW FABRINI

7 BATHROOM / ENSUITE CUPBOARDS: POLAR WHITE

**3** BATHROOM / ENSUITE KICKER & BATH HOB: EUPHORIA WHITE GLOSS TEXTURED









5 WALL PAINT: LEXICON

# KITCH