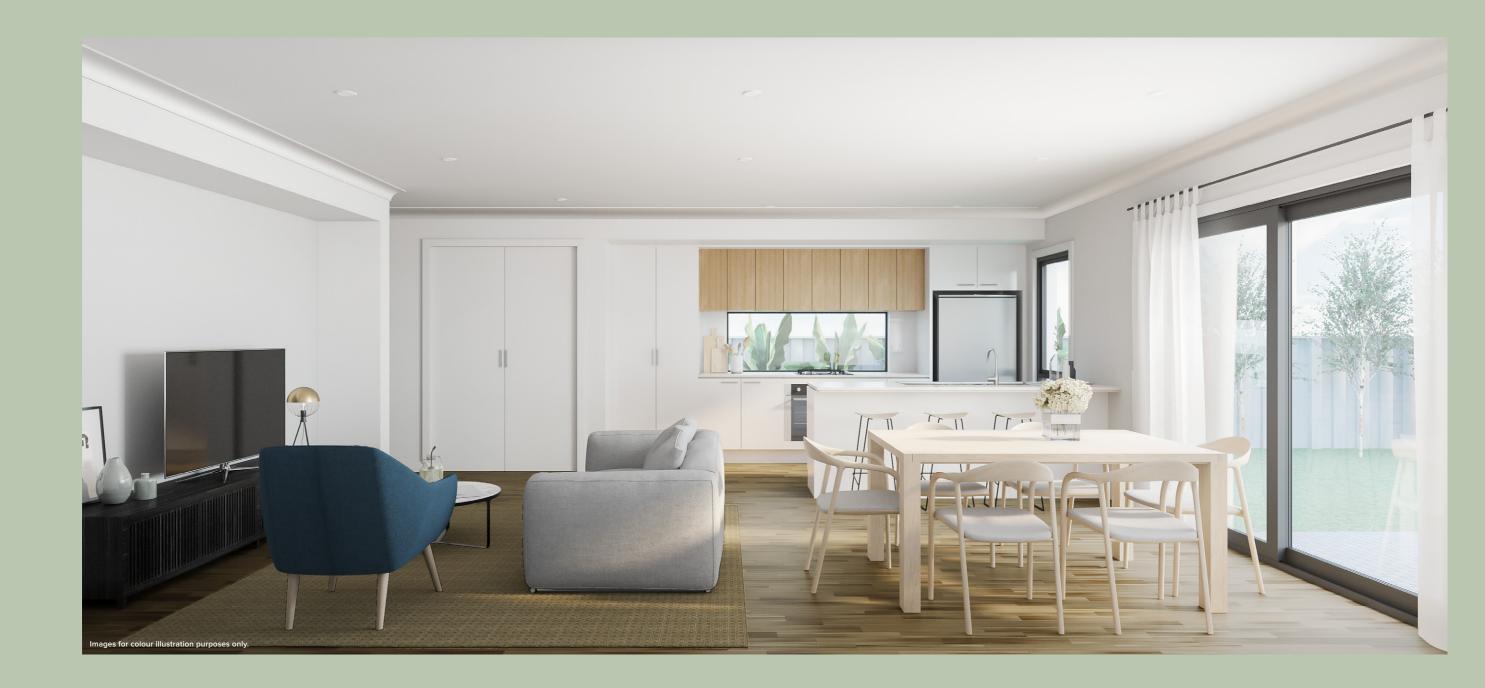

#### **KITCHEN**

6 KITCHEN BENCHTOP: OSPREY

7 KITCHEN CUPBOARDS MAIN COLOUR: POLAR WHITE

8 KITCHEN CUPBOARDS FEATURE

**KITCHEN KICKER:** POLAR WHITE

**4** KITCHEN SPLASHBACK: GLOSS WHITE

COLOUR: NATURAL OAK

#### **KITCHEN**

- CUPBOARDS: BELGIAN OAK
- **3** BATHROOM / ENSUITE KICKER & BATH HOB: EUPHORIA CEMENT

8 LAUNDRY KICKER: BELGIAN OAK

## 6 KITCHEN BENCHTOP: URBAN

- 7 KITCHEN CUPBOARDS MAIN COLOUR: POLAR WHITE
- 8 KITCHEN CUPBOARDS FEATURE COLOUR: BELGIAN OAK
- **KITCHEN KICKER:** POLAR WHITE

**4** KITCHEN SPLASHBACK: GLOSS WHITE

| FEATURES: Entry Door: Front: Hume Newington Range 'XN1' 2040mm high x 820 or 870m (product specific refer working drawings)<br>Rear / Laundry: Duracote Tempered Hardboard door 2040 x 820. (Product Specific, refer working drawings)   Door Furniture: Front Door: Key-in-knob entry set with deadbolt satin chrome finish External Hinged Door: Key-in-knob entry set (Refer Internal Colour S Door Stop: 75mm, White   Blinds: Provide Holland Roller Sheer screen blinds to Living rooms and Blo Bedrooms. (Note: Front façade to be consistent if Blinds are preser   INTERNAL FEATURES: Ceiling Height: Double Storey: 2550 to Ground Floor & 2550 to First floor. (Product Privacy lever set, (Refer Internal Colour Scheme for finish) Note: Privacy lever set to Powder room & Bathroom   Door Stop: 75mm cushion, white | h<br>Scheme for finish)<br>ockout to<br>nt)                                                                                                                                                     |  |  |
|------------------------------------------------------------------------------------------------------------------------------------------------------------------------------------------------------------------------------------------------------------------------------------------------------------------------------------------------------------------------------------------------------------------------------------------------------------------------------------------------------------------------------------------------------------------------------------------------------------------------------------------------------------------------------------------------------------------------------------------------------------------------------------------------------------------------------------|-------------------------------------------------------------------------------------------------------------------------------------------------------------------------------------------------|--|--|
| External Hinged Door: Key-in-knob entry set (Refer Internal Colour S Door Stop: 75mm, White   Blinds: Provide Holland Roller Sheer screen blinds to Living rooms and Blo Bedrooms. (Note: Front façade to be consistent if Blinds are preser   INTERNAL FEATURES: Ceiling Height: Double Storey: 2550 to Ground Floor & 2550 to First floor. (Product Features)   Room Doors: Flush panel 2040mm high to 2550mm high ceiling areas   Room Door Lever Handles: Lever set, (Refer Internal Colour Scheme for finish)   Furniture: Note: Privacy lever set to Powder room & Bathroom   Door Stop: 75mm cushion, white                                                                                                                                                                                                                 | Scheme for finish)<br>ockout to<br>nt)                                                                                                                                                          |  |  |
| Bedrooms. (Note: Front façade to be consistent if Blinds are preser   INTERNAL<br>FEATURES: Ceiling Height: Double Storey: 2550 to Ground Floor & 2550 to First floor. (Product   Room Doors: Flush panel 2040mm high to 2550mm high ceiling areas   Room Door Lever Handles: Lever set, (Refer Internal Colour Scheme for finish)   Furniture: Note: Privacy lever set to Powder room & Bathroom   Door Stop: 75mm cushion, white                                                                                                                                                                                                                                                                                                                                                                                                 | nt)                                                                                                                                                                                             |  |  |
| FEATURES: Room Doors: Flush panel 2040mm high to 2550mm high ceiling areas   Room Door Lever Handles: Lever set, (Refer Internal Colour Scheme for finish)   Furniture: Note: Privacy lever set to Powder room & Bathroom   Door Stop: 75mm cushion, white                                                                                                                                                                                                                                                                                                                                                                                                                                                                                                                                                                         | ct Specific)                                                                                                                                                                                    |  |  |
| Room DoorLever Handles: Lever set, (Refer Internal Colour Scheme for finish)Furniture:Note: Privacy lever set to Powder room & BathroomDoor Stop:75mm cushion, white                                                                                                                                                                                                                                                                                                                                                                                                                                                                                                                                                                                                                                                               |                                                                                                                                                                                                 |  |  |
| Furniture:Note: Privacy lever set to Powder room & BathroomDoor Stop:75mm cushion, white                                                                                                                                                                                                                                                                                                                                                                                                                                                                                                                                                                                                                                                                                                                                           |                                                                                                                                                                                                 |  |  |
| Door Stop:   75mm cushion, white                                                                                                                                                                                                                                                                                                                                                                                                                                                                                                                                                                                                                                                                                                                                                                                                   |                                                                                                                                                                                                 |  |  |
|                                                                                                                                                                                                                                                                                                                                                                                                                                                                                                                                                                                                                                                                                                                                                                                                                                    |                                                                                                                                                                                                 |  |  |
| Mouldings: Architraves: 67x12 Double Pencil round (MDF)                                                                                                                                                                                                                                                                                                                                                                                                                                                                                                                                                                                                                                                                                                                                                                            |                                                                                                                                                                                                 |  |  |
| Mouldings:   Architraves: 67x12 Double Pencil round (MDF)     Skirtings: 92x12 Double Pencil round (MDF)                                                                                                                                                                                                                                                                                                                                                                                                                                                                                                                                                                                                                                                                                                                           |                                                                                                                                                                                                 |  |  |
| Cornice 75mm Cove cornice throughout                                                                                                                                                                                                                                                                                                                                                                                                                                                                                                                                                                                                                                                                                                                                                                                               |                                                                                                                                                                                                 |  |  |
|                                                                                                                                                                                                                                                                                                                                                                                                                                                                                                                                                                                                                                                                                                                                                                                                                                    |                                                                                                                                                                                                 |  |  |
|                                                                                                                                                                                                                                                                                                                                                                                                                                                                                                                                                                                                                                                                                                                                                                                                                                    | Multi head Split system air conditioning wall unit including single external condenser<br>Split system Head unit location: 1No. x Living room 1No. x Master bedroom<br>(refer working drawings) |  |  |
| Wall Heaters: 1No. x Wall Panel Electric Heater to Bedroom 2, 3 & 4 (where applied                                                                                                                                                                                                                                                                                                                                                                                                                                                                                                                                                                                                                                                                                                                                                 | cable)                                                                                                                                                                                          |  |  |
| KITCHEN:   Sink:   1160mm double bowl stainless steel with one tap hole                                                                                                                                                                                                                                                                                                                                                                                                                                                                                                                                                                                                                                                                                                                                                            |                                                                                                                                                                                                 |  |  |
| Tap: Single lever mixer chrome finish                                                                                                                                                                                                                                                                                                                                                                                                                                                                                                                                                                                                                                                                                                                                                                                              |                                                                                                                                                                                                 |  |  |
| SMEG Dishwasher: Supplied & installed to Kitchen                                                                                                                                                                                                                                                                                                                                                                                                                                                                                                                                                                                                                                                                                                                                                                                   |                                                                                                                                                                                                 |  |  |
| APPLIANCES: SMEG Oven: Electric fan forced 600mm wide stainless steel                                                                                                                                                                                                                                                                                                                                                                                                                                                                                                                                                                                                                                                                                                                                                              |                                                                                                                                                                                                 |  |  |
| SMEG Hot Plate: Gas with electronic ignition 600mm wide stainless steel                                                                                                                                                                                                                                                                                                                                                                                                                                                                                                                                                                                                                                                                                                                                                            |                                                                                                                                                                                                 |  |  |
| SMEG Rangehood: 3 speed fan, 600mm wide stainless steel Canopy or Slide Out duct<br>(Product specific, refer to working drawings)                                                                                                                                                                                                                                                                                                                                                                                                                                                                                                                                                                                                                                                                                                  | ted to external                                                                                                                                                                                 |  |  |
| BATHROOM/ Basins: Bench Top Basin: White inset vitreous china, &/or semi recessed with chrome   POWDER: Wall Basin: Waste & 1no. tap hole (Product Specific, refer w Vitreous china wall basin, with chrome waste & (product specific, refer working drawings)                                                                                                                                                                                                                                                                                                                                                                                                                                                                                                                                                                     | vorking drawings)                                                                                                                                                                               |  |  |
| Shower Bases: Tiled shower base with square chrome waste                                                                                                                                                                                                                                                                                                                                                                                                                                                                                                                                                                                                                                                                                                                                                                           |                                                                                                                                                                                                 |  |  |
| Shower Screens: Semi frameless with pivot door and clear glass & silver trim                                                                                                                                                                                                                                                                                                                                                                                                                                                                                                                                                                                                                                                                                                                                                       |                                                                                                                                                                                                 |  |  |
| LAUNDRY: Trough: 42 litre flushline inset tub including laminate benchtop & cupboard compact tub & cabinet (Product Specific, refer working drawings)                                                                                                                                                                                                                                                                                                                                                                                                                                                                                                                                                                                                                                                                              | ls, or 32 litre                                                                                                                                                                                 |  |  |
| ELECTRICAL: Internal Light LED Downlights (refer to working drawings) White Trim points:                                                                                                                                                                                                                                                                                                                                                                                                                                                                                                                                                                                                                                                                                                                                           |                                                                                                                                                                                                 |  |  |
| CERAMIC TILING: Wall Tiles: 2100mm high over shower, 400mm high over bath, 300mm high over (Refer Internal Colour Scheme for finish)                                                                                                                                                                                                                                                                                                                                                                                                                                                                                                                                                                                                                                                                                               | ver trough.                                                                                                                                                                                     |  |  |
| Floor Tiles:   To laundry, bathroom, ensuite, powder room, and W.C.as per worki     (Refer Internal Colour Scheme for finish)                                                                                                                                                                                                                                                                                                                                                                                                                                                                                                                                                                                                                                                                                                      | ing drawings                                                                                                                                                                                    |  |  |
| FLOOR Carpet: Generally to the bedrooms & adjacent passage & stairs.   COVERING: (Refer Internal Colour Scheme for finish. Product Specific, refer work)                                                                                                                                                                                                                                                                                                                                                                                                                                                                                                                                                                                                                                                                           | rking drawings)                                                                                                                                                                                 |  |  |
| Timber FloatingGenerally to the entry, adjacent passage, living, meals & kitchen.Floor:(Refer Internal Colour Scheme for finish. Product Specific, refer work)                                                                                                                                                                                                                                                                                                                                                                                                                                                                                                                                                                                                                                                                     | rking drawings)                                                                                                                                                                                 |  |  |
| STAIRS: MDF closed stringer with gloss painted finish standard with timber balustrade.   Carpet to treads & risers.                                                                                                                                                                                                                                                                                                                                                                                                                                                                                                                                                                                                                                                                                                                | framed & plaster                                                                                                                                                                                |  |  |
|                                                                                                                                                                                                                                                                                                                                                                                                                                                                                                                                                                                                                                                                                                                                                                                                                                    | Colorbond sectional garage overhead door with 3 transmitter units, plaster ceiling, concrete floor (product specific refer working drawings)                                                    |  |  |
|                                                                                                                                                                                                                                                                                                                                                                                                                                                                                                                                                                                                                                                                                                                                                                                                                                    |                                                                                                                                                                                                 |  |  |