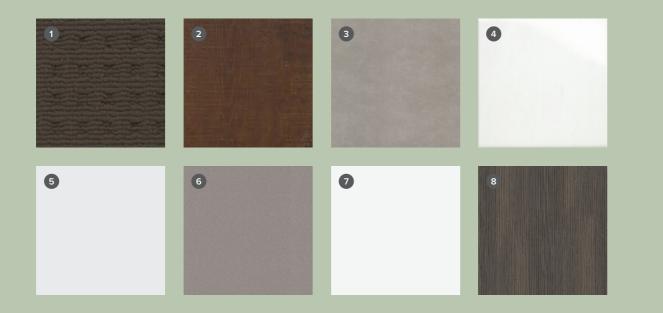

## INTERIOR COLOUR OPTIONS & PREMIUM INCLUSIONS

ABEL CHELSEA LOMAN LUXOR MAGNUS MEZZO ROSEDALE SETTE CII/VED/V/CII

## BATHROOM

- 6 BATHROOM / ENSUITE BENCHTOP: OCEAN FOAM
- 7 BATHROOM / ENSUITE CUPBOARDS: ALABASTER
- **3** BATHROOM / ENSUITE KICKER & BATH HOB: EUPHORIA LATTE GLOSS TEXTURED

#### LAUNDRY

- 8 LAUNDRY BENCHTOP: STONE GREY
- 7 LAUNDRY CUPBOARDS: ALABASTER
- **1** LAUNDRY KICKER: ALABASTER

and brands are subject to availability and may be substituted if not available. Schemes may be changed without notice. For further information contact your Sales Consultant.

#### **KITCHEN**

### 6 KITCHEN BENCHTOP: OCEAN FOAM

- 7 KITCHEN CUPBOARDS MAIN
  - COLOUR: ALABASTER
- 8 KITCHEN CUPBOARDS FEATURE **COLOUR:** STONE GREY
- 7 KITCHEN KICKER: ALABASTER
- 4 KITCHEN SPLASHBACK: GLOSS WHITE