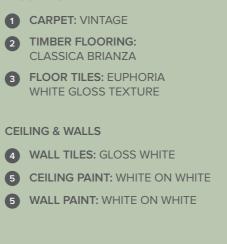

## INTERIOR COLOUR OPTIONS & PREMIUM INCLUSIONS

ABEL CHELSEA LOMAN LUXOR MAGNUS MEZZO ROSEDALE SETTE CII/VED/V/CII

## BATHROOM

- 6 BATHROOM / ENSUITE BENCHTOP: OCEAN FOAM
- 7 BATHROOM / ENSUITE CUPBOARDS: ALABASTER
- **3** BATHROOM / ENSUITE KICKER & BATH HOB: EUPHORIA LATTE GLOSS TEXTURED

#### LAUNDRY

- 8 LAUNDRY BENCHTOP: STONE GREY
- 7 LAUNDRY CUPBOARDS: ALABASTER
- **1** LAUNDRY KICKER: ALABASTER

and brands are subject to availability and may be substituted if not available. Schemes may be changed without notice. For further information contact your Sales Consultant.

#### **KITCHEN**

### 6 KITCHEN BENCHTOP: OCEAN FOAM

- 7 KITCHEN CUPBOARDS MAIN
  - COLOUR: ALABASTER
- 8 KITCHEN CUPBOARDS FEATURE **COLOUR:** STONE GREY
- 7 KITCHEN KICKER: ALABASTER
- 4 KITCHEN SPLASHBACK: GLOSS WHITE