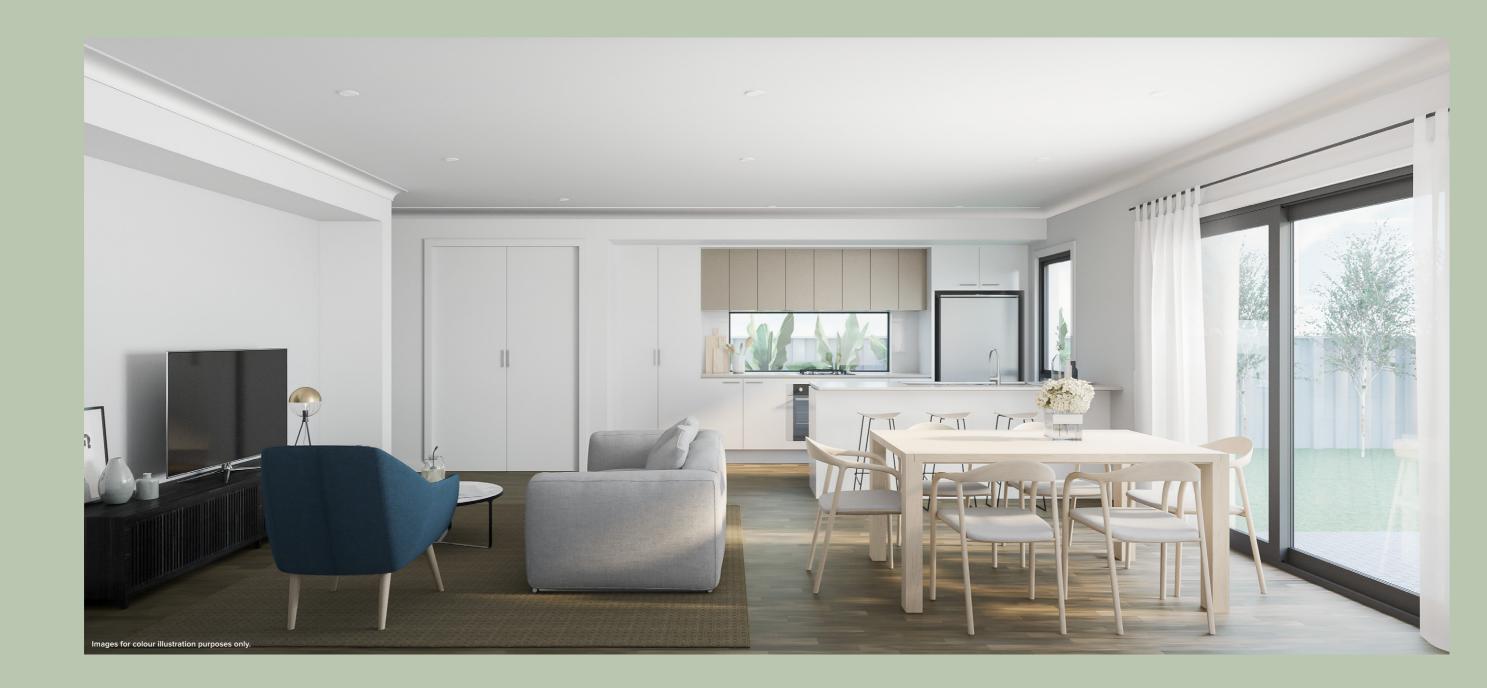

#### **KITCHEN**

### 6 KITCHEN BENCHTOP: OCEAN FOAM

- 7 KITCHEN CUPBOARDS MAIN
  - COLOUR: ALABASTER
- 8 KITCHEN CUPBOARDS FEATURE **COLOUR:** STONE GREY
- 7 KITCHEN KICKER: ALABASTER
- 4 KITCHEN SPLASHBACK: GLOSS WHITE