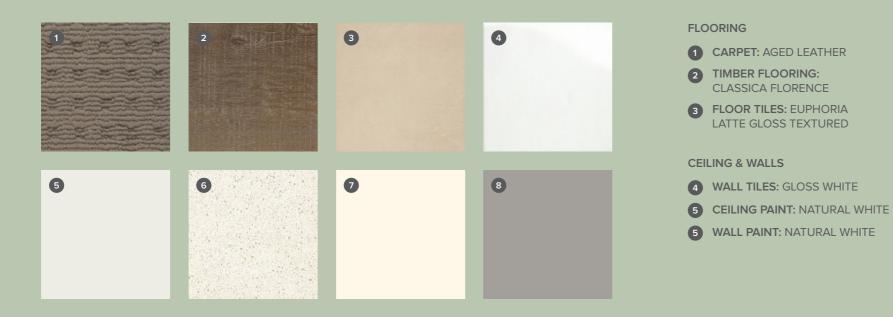

## BATHROOM

- 6 BATHROOM / ENSUITE BENCHTOP: OCEAN FOAM
- 7 BATHROOM / ENSUITE CUPBOARDS: ALABASTER
- **3** BATHROOM / ENSUITE KICKER & BATH HOB: EUPHORIA LATTE GLOSS TEXTURED

#### LAUNDRY

- 8 LAUNDRY BENCHTOP: STONE GREY
- 7 LAUNDRY CUPBOARDS: ALABASTER
- **1** LAUNDRY KICKER: ALABASTER

and brands are subject to availability and may be substituted if not available. Schemes may be changed without notice. For further information contact your Sales Consultant.

### 6 KITCHEN BENCHTOP: OCEAN FOAM

- 7 KITCHEN CUPBOARDS MAIN
  - COLOUR: ALABASTER
- 8 KITCHEN CUPBOARDS FEATURE **COLOUR:** STONE GREY
- 7 KITCHEN KICKER: ALABASTER
- 4 KITCHEN SPLASHBACK: GLOSS WHITE

|   | 2 | 3 | 4 |
|---|---|---|---|
| 6 | 6 | 0 | 8 |
|   |   |   |   |

| <b>T</b> | 0  | 0 | D | I N I | $\sim$ |
|----------|----|---|---|-------|--------|
| FL       | _0 | U | ĸ | IIN   | G      |

- BATHROOM 6 BATHROOM / ENSUITE
- BENCHTOP: OSPREY
- 8 BATHROOM / ENSUITE CUPBOARDS: NATURAL OAK
- **3** BATHROOM / ENSUITE KICKER & BATH HOB: EUPHORIA WHITE GLOSS TEXTURED