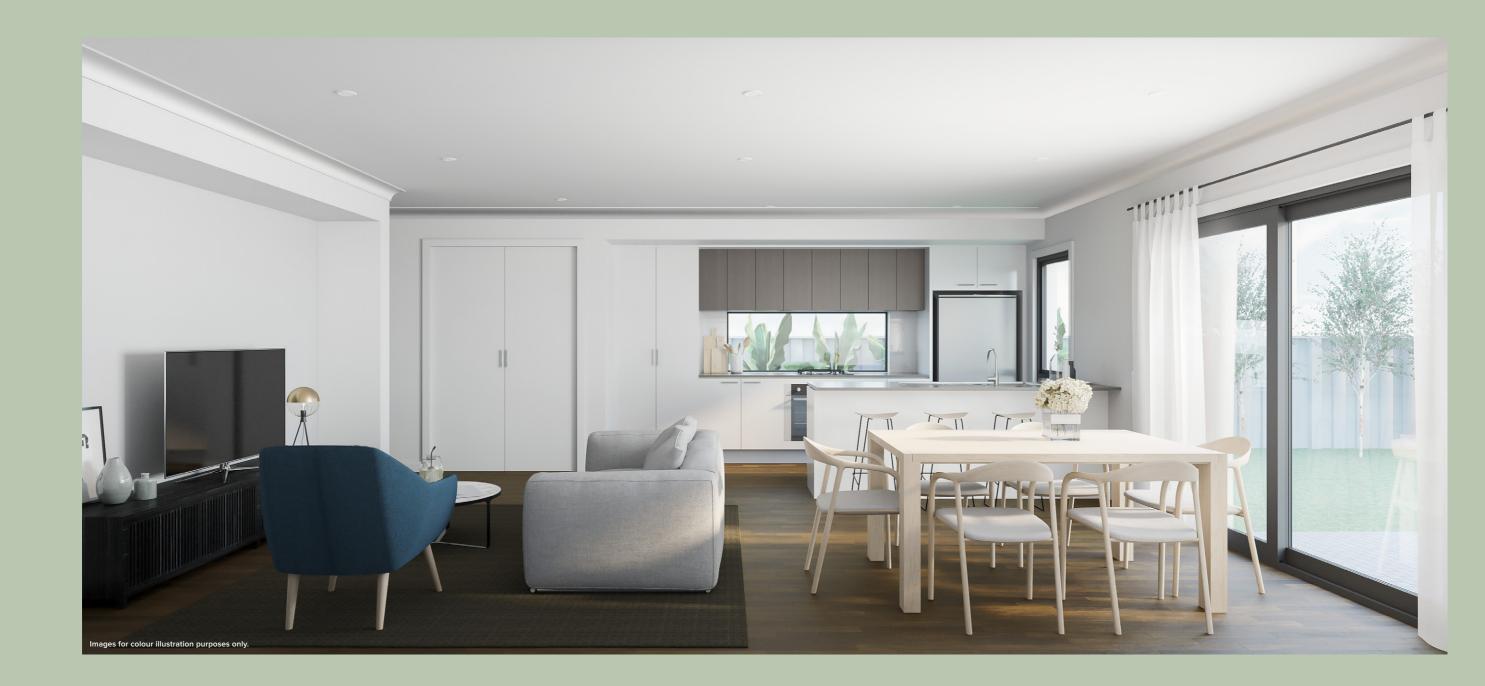

## INTERIOR COLOUR OPTIONS & PREMIUM INCLUSIONS

ABEL CHELSEA LOMAN LUXOR MAGNUS MEZZO ROSEDALE SETTE CII/VED/V/CII

## BATHROOM

- 6 BATHROOM / ENSUITE BENCHTOP: OCEAN FOAM
- 7 BATHROOM / ENSUITE CUPBOARDS: ALABASTER
- **3** BATHROOM / ENSUITE KICKER & BATH HOB: EUPHORIA LATTE GLOSS TEXTURED

#### LAUNDRY

- 8 LAUNDRY BENCHTOP: STONE GREY
- 7 LAUNDRY CUPBOARDS: ALABASTER
- **1** LAUNDRY KICKER: ALABASTER

and brands are subject to availability and may be substituted if not available. Schemes may be changed without notice. For further information contact your Sales Consultant.

#### **KITCHEN**

### 6 KITCHEN BENCHTOP: OCEAN FOAM

- 7 KITCHEN CUPBOARDS MAIN
  - COLOUR: ALABASTER
- 8 KITCHEN CUPBOARDS FEATURE **COLOUR:** STONE GREY
- 7 KITCHEN KICKER: ALABASTER
- 4 KITCHEN SPLASHBACK: GLOSS WHITE