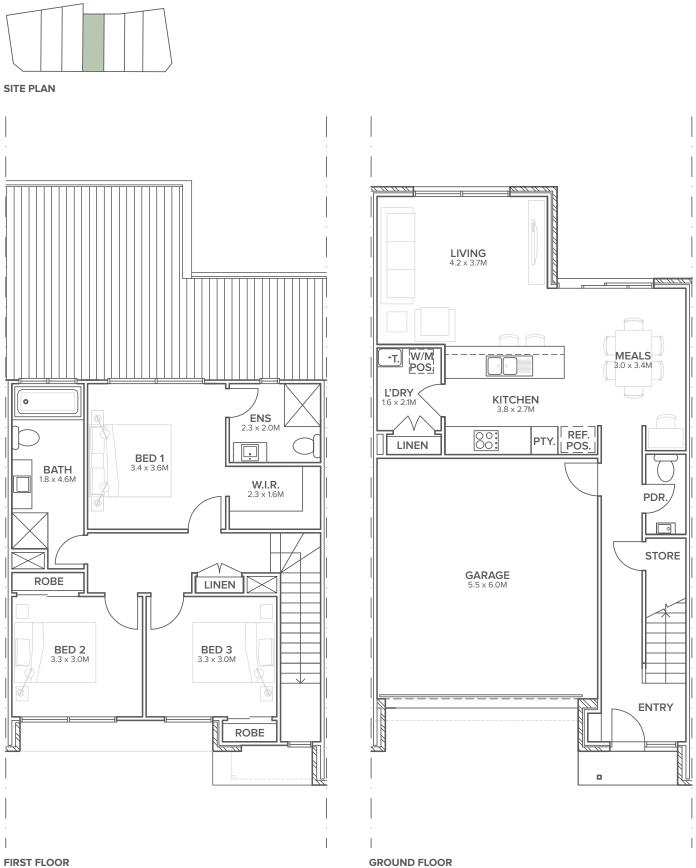

## CHELSEA

LOT: 13 LOT SIZE: 178m<sup>2</sup> HOME SIZE: 172m<sup>2</sup> 2 (=) 2.5 () 3

This impressive three bedroom ground floor living townhome offers an innovative yet entirely functional design that will delight the whole family. Smart and adaptable, it provides a unique combination of purpose and comfort, catering to the needs of the modern lifestyle.

## **1095 GLASSCOCKS ROAD NARRE WARREN SOUTH**

FIRST FLOOR

Disclaimer: The information contained herein is accurate as of 6 October 2020 but may be subject to change without notice. All areas and dimensions are subject to survey and change The particulars contained in this brochure are supplied for information purposes only and the vendor and/or its agents accept no responsibility for the accuracy, adequacy or completeness of any information presented. The appropriate authorities should be consulted for information concerning any services which may be contained within any lot and any building restrictions which may apply. Photographs and artists impressions are for illustrative purposes only. Purchasers must carefully review the information within the contract of sale prior to purchase.