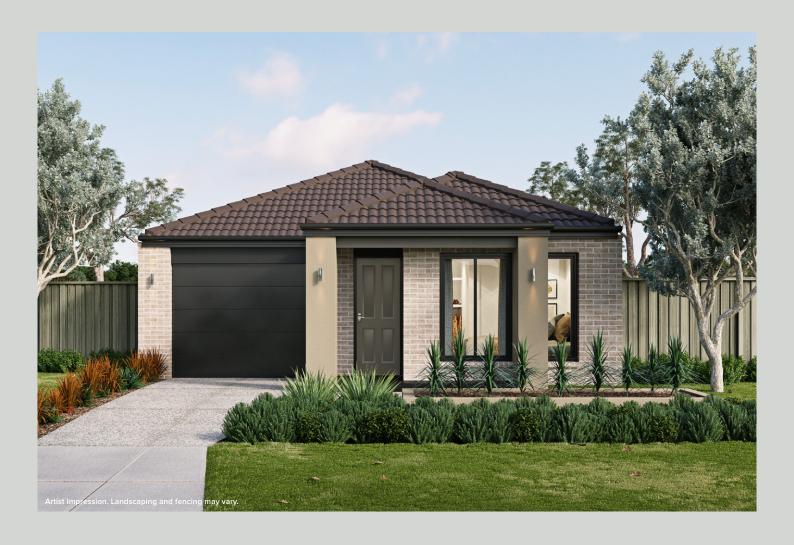

## **EDENHOPE**

**LOT: 19** 

LOT SIZE: 284m<sup>2</sup>

HOME SIZE: 136m<sup>2</sup>

Smartly designed to maximise every corner of the home, offering ample living space in a compact footprint that will get the most out of your block. With charming open-plan living to the rear of the home, the Eden is perfect for first home buyers or downsizers alike.