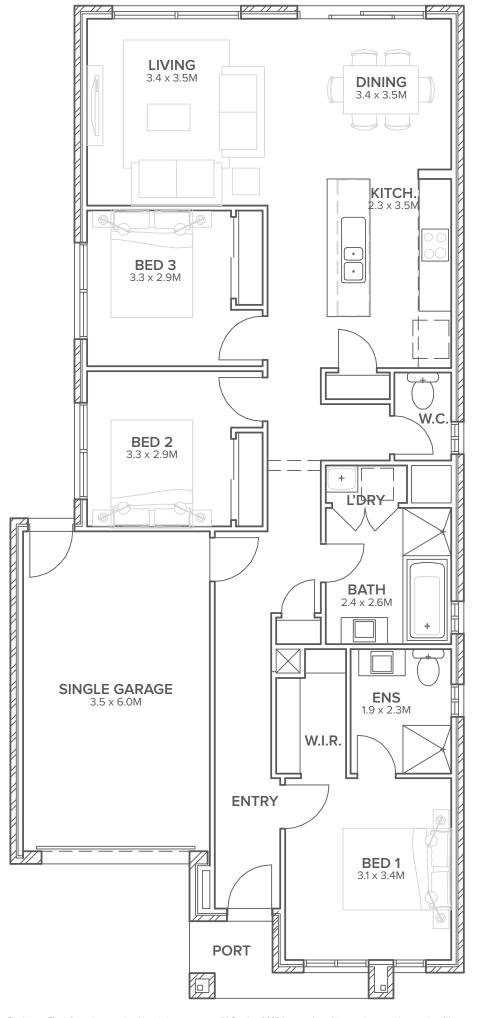

## **EDENHOPE**

**LOT: 19** 

LOT SIZE: 284m<sup>2</sup>

HOME SIZE: 136m<sup>2</sup>

Smartly designed to maximise every corner of the home, offering ample living space in a compact footprint that will get the most out of your block. With charming open-plan living to the rear of the home, the Eden is perfect for first home buyers or downsizers alike.