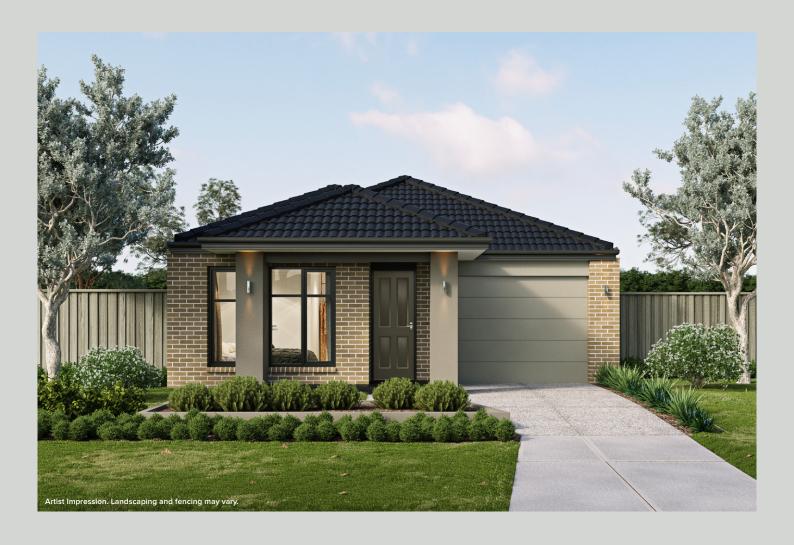

## **EDENHOPE**

LOT: 8

LOT SIZE: 303m<sup>2</sup>

HOME SIZE: 136m<sup>2</sup>

1 🖴

2

3

Smartly designed to maximise every corner of the home, offering ample living space in a compact footprint that will get the most out of your block. With charming open-plan living to the rear of the home, the Eden is perfect for first home buyers or downsizers alike.