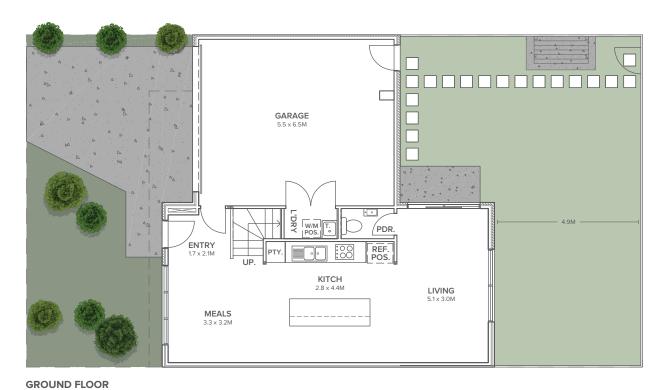

## **MAGNUS**

**LOT: 26** 

LOT SIZE: 224m<sup>2</sup>

HOME SIZE: 174m<sup>2</sup>

2 🖨

2.5

3

Enjoying a secure gated connection with Silverwell's superb parkland space, the Magnus is a magnificent opportunity to live life to the max. The light-filled ground floor is given over to free-flowing open plan living, with a spacious kitchen placed at the heart of the home. Opening up into the backyard space for the kids or any pets, making this home the ideal entertainer. And there's no scrimping upstairs either with three large bedrooms all with built-in wardrobes. The master bedroom then indulges with its own ensuite and private balcony.

## 1095 GLASSCOCKS ROAD NARRE WARREN SOUTH

FIRST FLOOR

SITE PLAN