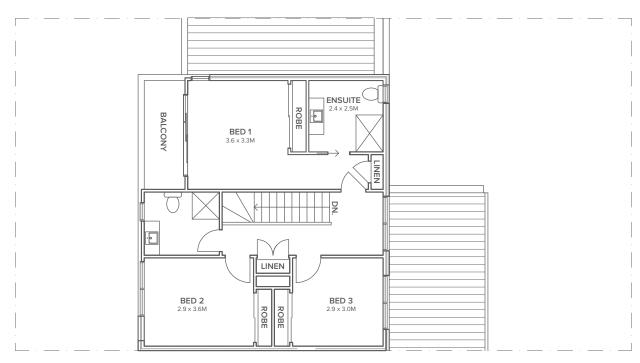

## **MAGNUS**

**LOT: 26** 

LOT SIZE: 224m<sup>2</sup>

HOME SIZE: 174m<sup>2</sup>

2 🖨

2.5

3

Enjoying a secure gated connection with Silverwell's superb parkland space, the Magnus is a magnificent opportunity to live life to the max. The light-filled ground floor is given over to free-flowing open plan living, with a spacious kitchen placed at the heart of the home. Opening up into the backyard space for the kids or any pets, making this home the ideal entertainer. And there's no scrimping upstairs either with three large bedrooms all with built-in wardrobes. The master bedroom then indulges with its own ensuite and private balcony.

## 1095 GLASSCOCKS ROAD NARRE WARREN SOUTH

FIRST FLOOR

SITE PLAN