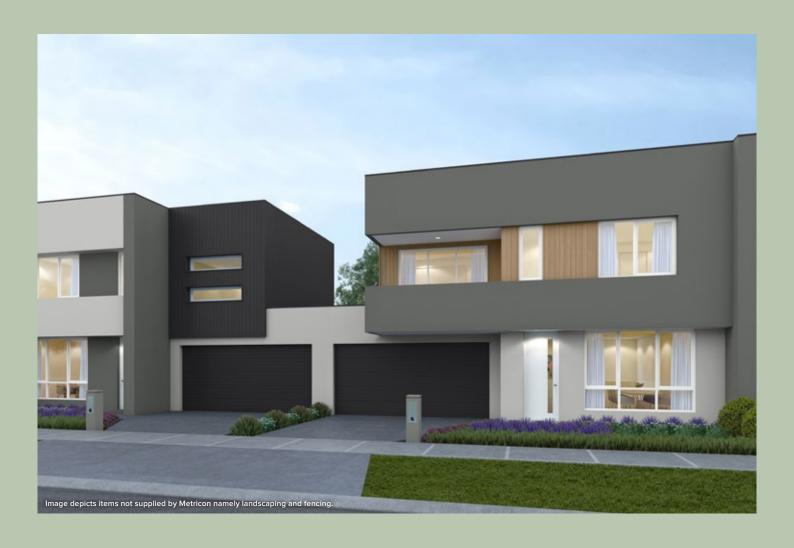

## **MAGNUS**

**LOT: 26** 

LOT SIZE: 224m<sup>2</sup>

HOME SIZE: 174m<sup>2</sup>

2 🖨

2.5

3

Enjoying a secure gated connection with Silverwell's superb parkland space, the Magnus is a magnificent opportunity to live life to the max. The light-filled ground floor is given over to free-flowing open plan living, with a spacious kitchen placed at the heart of the home. Opening up into the backyard space for the kids or any pets, making this home the ideal entertainer. And there's no scrimping upstairs either with three large bedrooms all with built-in wardrobes. The master bedroom then indulges with its own ensuite and private balcony.