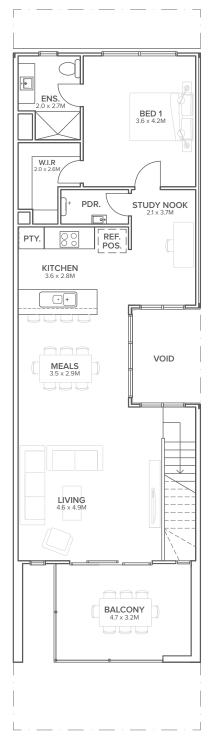

## **MEZZO**

**LOT: 91** 

LOT SIZE: 138m<sup>2</sup>

HOME SIZE: 220m<sup>2</sup>

2.5

Looking for a home that's low maintenance but with maximum space? Introducing the Mezzo. This unique design delivers innovative reverse living at its finest. Featuring two spacious bedrooms nestled on the ground floor with a private courtyard for those indoor plant enthusiasts. Upstairs you will then find a private master retreat with its own ensuite and walk-in robe. Perfect for entertaining on those summer nights, the heart of the home has a superb open plan living area with a spacious balcony that enjoys uninterrupted views of Silverwell's parkland to the Berwick Springs wetlands beyond.

## FIRST FLOOR

GROUND FLOOR