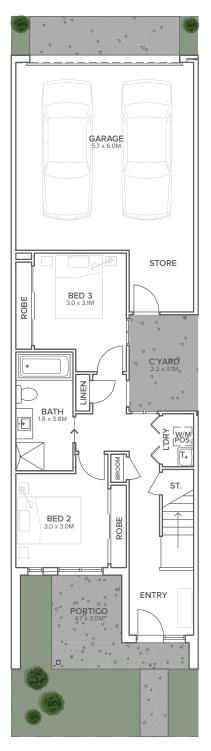

## **MEZZO**

**LOT: 91** 

LOT SIZE: 138m<sup>2</sup>

HOME SIZE: 220m<sup>2</sup>

2.5

Looking for a home that's low maintenance but with maximum space? Introducing the Mezzo. This unique design delivers innovative reverse living at its finest. Featuring two spacious bedrooms nestled on the ground floor with a private courtyard for those indoor plant enthusiasts. Upstairs you will then find a private master retreat with its own ensuite and walk-in robe. Perfect for entertaining on those summer nights, the heart of the home has a superb open plan living area with a spacious balcony that enjoys uninterrupted views of Silverwell's parkland to the Berwick Springs wetlands beyond.

## FIRST FLOOR

GROUND FLOOR