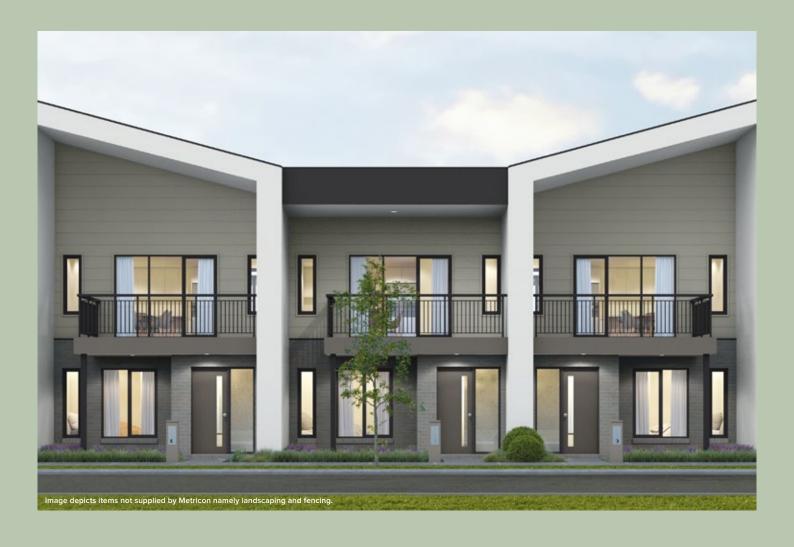

## **MEZZO**

**LOT: 91** 

LOT SIZE: 138m<sup>2</sup>

HOME SIZE: 220m<sup>2</sup>

2.5

Looking for a home that's low maintenance but with maximum space? Introducing the Mezzo. This unique design delivers innovative reverse living at its finest. Featuring two spacious bedrooms nestled on the ground floor with a private courtyard for those indoor plant enthusiasts. Upstairs you will then find a private master retreat with its own ensuite and walk-in robe. Perfect for entertaining on those summer nights, the heart of the home has a superb open plan living area with a spacious balcony that enjoys uninterrupted views of Silverwell's parkland to the Berwick Springs wetlands beyond.