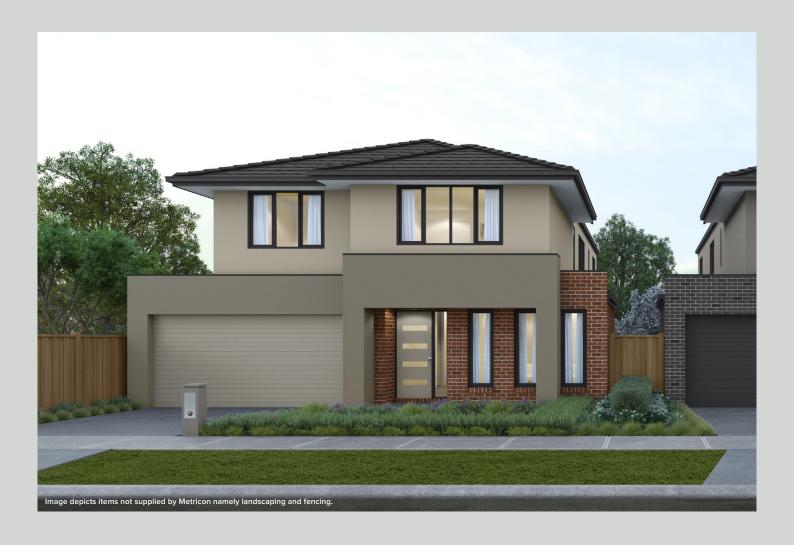

## **STRATEN**

LOT: 20

LOT SIZE: 350m<sup>2</sup>

HOME SIZE: 312m<sup>2</sup>

2 = 2.5 + 4 =

The Straten offers you three large living areas including a delightful, light-filled leisure room on the upper storey. In fact, there's spaciousness wherever you look, with four large bedrooms each with built in robes, including a private master suite with walk in robe and spacious ensuite. Downstairs you'll find this expansive open plan living with a spacious kitchen complete with walk in pantry and large family areas and outdoor room, perfect for entertaining. The double garage, powder and laundry rooms complete the picture for this impressive family home.