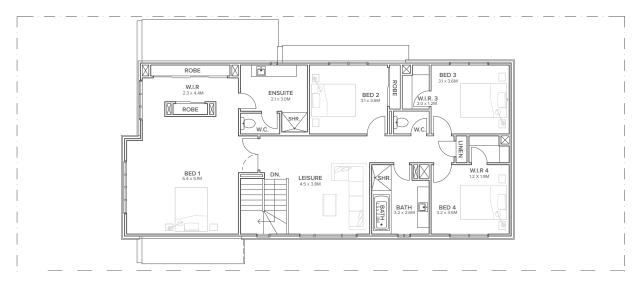

## **STRATEN**

LOT: 20

LOT SIZE: 350m<sup>2</sup>

HOME SIZE: 312m<sup>2</sup>

2 = 2.5 + 4 =

The Straten offers you three large living areas including a delightful, light-filled leisure room on the upper storey. In fact, there's spaciousness wherever you look, with four large bedrooms each with built in robes, including a private master suite with walk in robe and spacious ensuite. Downstairs you'll find this expansive open plan living with a spacious kitchen complete with walk in pantry and large family areas and outdoor room, perfect for entertaining. The double garage, powder and laundry rooms complete the picture for this impressive family home.

## 1095 GLASSCOCKS ROAD NARRE WARREN SOUTH

**FIRST FLOOR** 