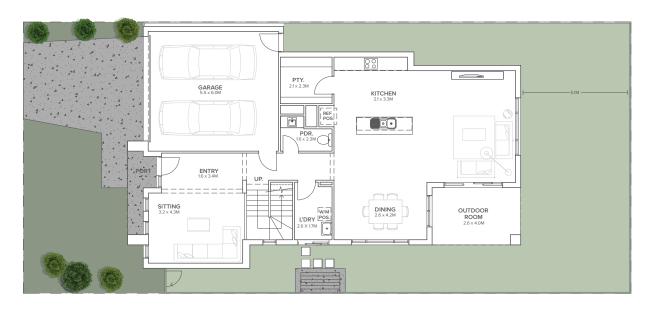

## **STRATEN**

LOT: 20

LOT SIZE: 350m<sup>2</sup>

HOME SIZE: 312m<sup>2</sup>

2 = 2.5 + 4 =

The Straten offers you three large living areas including a delightful, light-filled leisure room on the upper storey. In fact, there's spaciousness wherever you look, with four large bedrooms each with built in robes, including a private master suite with walk in robe and spacious ensuite. Downstairs you'll find this expansive open plan living with a spacious kitchen complete with walk in pantry and large family areas and outdoor room, perfect for entertaining. The double garage, powder and laundry rooms complete the picture for this impressive family home.

## **GROUND FLOOR**