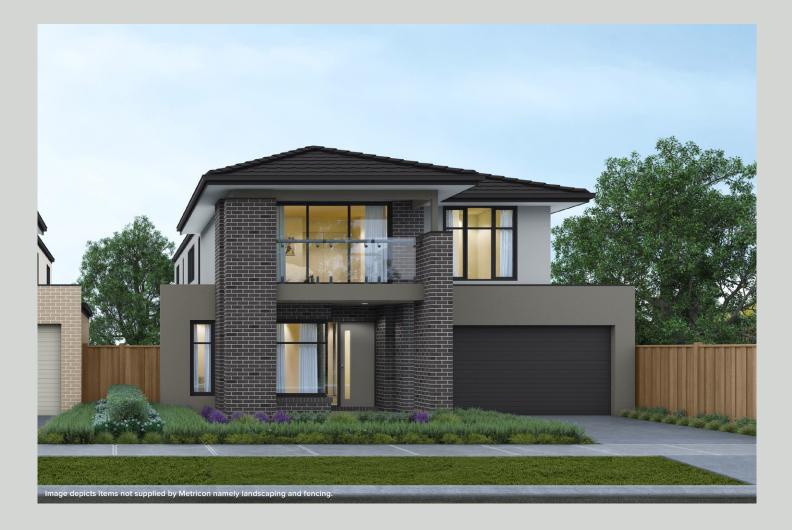

## STRATEN

LOT: 22 LOT SIZE: 350m<sup>2</sup> HOME SIZE: 325m<sup>2</sup> 2 2 2.5 4 4

The Straten offers you three large living areas including a delightful, light-filled leisure room on the upper storey. In fact, there's spaciousness wherever you look, with four large bedrooms each with built in robes, including a private master suite with walk in robe, spacious ensuite and private balcony with wetlands views. Downstairs you'll find this expansive open plan living with a spacious kitchen complete with walk in pantry and large family areas and outdoor room, perfect for entertaining. The double garage, powder and laundry rooms complete the picture for this impressive family home.