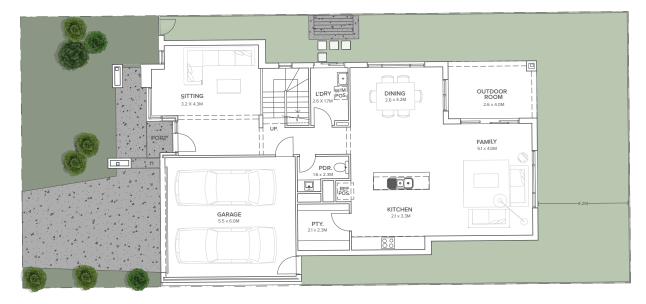

## STRATEN

LOT: 22 LOT SIZE: 350m<sup>2</sup> HOME SIZE: 325m<sup>2</sup> 2 2 2.5 4 4

The Straten offers you three large living areas including a delightful, light-filled leisure room on the upper storey. In fact, there's spaciousness wherever you look, with four large bedrooms each with built in robes, including a private master suite with walk in robe, spacious ensuite and private balcony with wetlands views. Downstairs you'll find this expansive open plan living with a spacious kitchen complete with walk in pantry and large family areas and outdoor room, perfect for entertaining. The double garage, powder and laundry rooms complete the picture for this impressive family home.

## GROUND FLOOR

Disclaimer: The information contained herein is accurate as of 5 July 2021 but may be subject to change without notice. All areas and dimensions are subject to survey and change. The particulars contained in this brochure are supplied for information purposes only and the vendor and/or its agents accept no responsibility for the accuracy, adequacy or completeness of any information purposes only and the vendor and/or its agents accept no responsibility for the accuracy, adequacy or completeness of any information purposes and the appropriate authorities should be consulted for information concerning any services which may be contained within any lot and any building restrictions which may apply. Photographs and artists impressions are for illustrative purposes only. Purchasers must carefully review the information within the contract of sale prior to purchase.