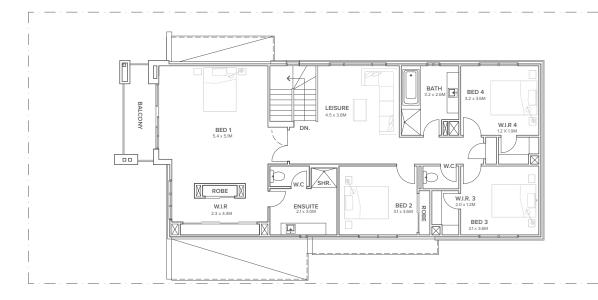

## STRATEN

LOT: 22 LOT SIZE: 350m<sup>2</sup> HOME SIZE: 325m<sup>2</sup> 2 2 2.5 4 4

The Straten offers you three large living areas including a delightful, light-filled leisure room on the upper storey. In fact, there's spaciousness wherever you look, with four large bedrooms each with built in robes, including a private master suite with walk in robe, spacious ensuite and private balcony with wetlands views. Downstairs you'll find this expansive open plan living with a spacious kitchen complete with walk in pantry and large family areas and outdoor room, perfect for entertaining. The double garage, powder and laundry rooms complete the picture for this impressive family home.

## MYSILVERWELL.COM.AU | 1300 358 314

**FIRST FLOOR** 